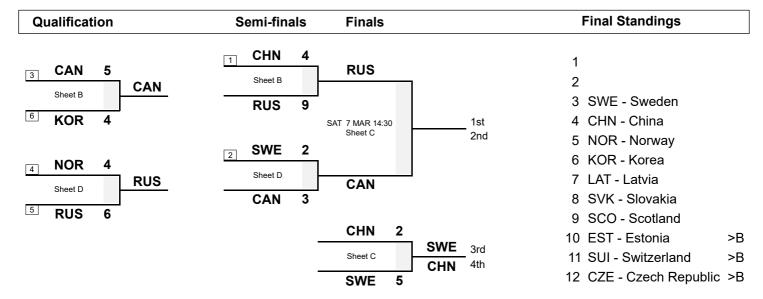

## **Play-offs Bracket**

The teams ranked 1st and 2nd get a bye to the semi-finals. The teams ranked 3rd to 6th play in qualification games (3 v 6 and 4 v 5). The winners of those qualification games advance to the semi-finals, with the 1st ranked team playing the lowest ranked winner and the 2nd ranked team playing the other team.

Legend: To B-Division

LSFE(\*) Last Stone First End